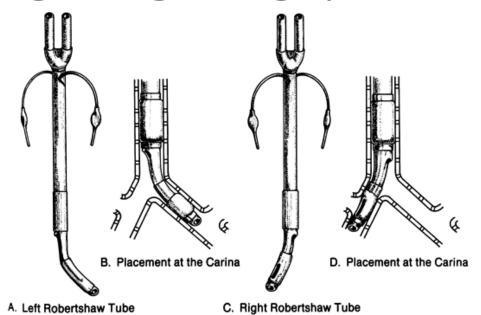

# OLV

Endotracheal intubation with a double lumen tube to allow single lung ventilation with collapse of the right lung during operation