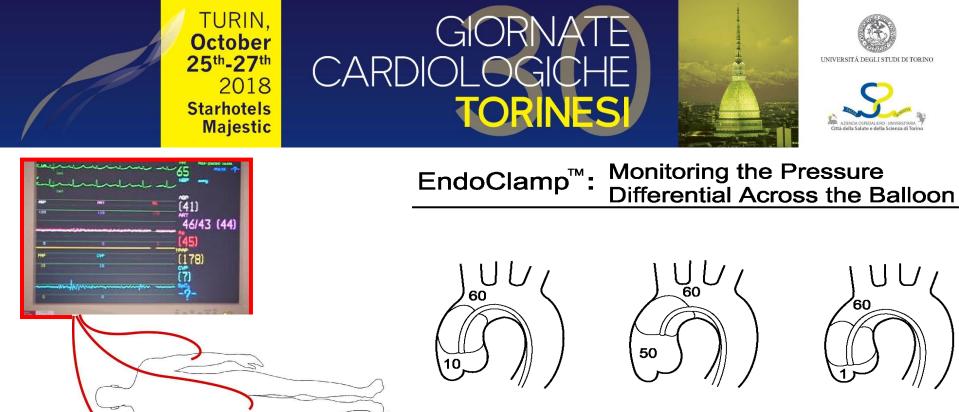

## VEIN CANNULATION

A. CLAMPING

B. ANTEGRADE CARDIOPLEGIA DELIVERY C. AORTIC ROOT VENTING

Main problems:

 Inflation volume depending on ascending aorta

Balloon dislodgment: Sodium nitroprusside objective PP 60mmHg
Aortic plaques/dissection

Monitor both radial artery to check balloon dislodgement

TEE ascending aorta diameter

aortic LA 120°

Descending Aorta SA