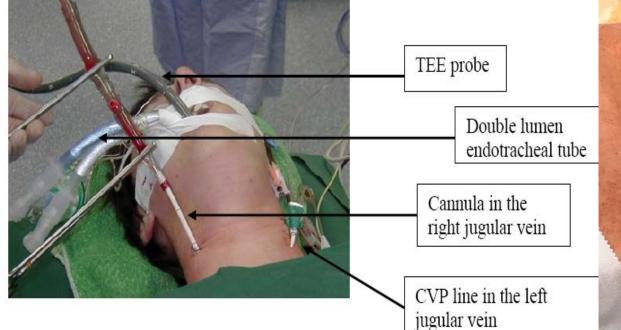

### Intraoperative: Anaesthesiological Management

- One Lung Ventilation
- Vein Cannulation
- Aortic clamping technique choice
  - Endoclamp 65
  - Transthoracic (Chitwood clamp)
- TOE analysis
  - Heart/mitral valve repair feasibility
  - cannulation/aortic clamp
  - post-repair mitral/tricuspid valve assessment
- NIRS cerebral oxymetry
- Post operative pain: different point of view

## VEIN CANNULATION

A. CLAMPING

B. ANTEGRADE CARDIOPLEGIA DELIVERY C. AORTIC ROOT VENTING

Main problems:

 Inflation volume depending on ascending aorta

Balloon dislodgment: Sodium nitroprusside objective PP 60mmHg
Aortic plaques/dissection